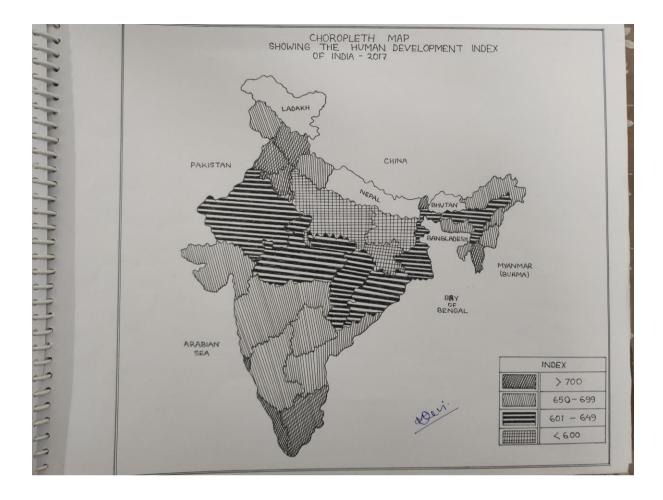

| Rank | High human                     | High human development |        | Medium human development   |              |           | Avenage                  |             |
|------|--------------------------------|------------------------|--------|----------------------------|--------------|-----------|--------------------------|-------------|
|      | State / Union<br>Territory     | HDI<br>2019            | Rank   | State /Union<br>Territory  |              | Rank      | State Union<br>Tesuitory | HD1<br>2019 |
| 1    | kenala                         | 0.782                  | 15     | Mahanashtra                |              | 28        | West                     |             |
| 2    | Chandigarh                     | 0.776                  | 1.0    | Manipur                    | 0.697        |           | Bengal                   | 0.641       |
| 3    | GOA                            | 0.763                  | 17     | Jammu                      |              | 29        | Rajasthan                | 0.628       |
| 4    | Lakshadweep                    | 0.751                  |        | and<br>kashmin             | 0.688        | 30        | Assam                    | 0.613       |
| 5    | Delhi                          | 0.746                  | 18     | Uttanakhand                |              | 31        | chhadtisganh             | 0.61        |
| 6    | Andoman and<br>Nicobar Islands | 0.741                  | 19     | komnataka                  | 0.683        | 32        | Odisha                   | 0.60        |
| 7    | Puduchwory                     | 0.740                  | 20     | Nagaland                   | 0.679        | 33        | Madhya                   | 0.60        |
| 8    | Himachal                       | 0.725                  | 21     | Gujarat                    | 0.672        |           | Priadesh                 |             |
| 9    | Pradesh<br>Punjab              | 0.724                  | 22     | Telangana                  | 0.669        | 34        | Jhankhand                | 0.59        |
| 10   | Sikkim                         | 0.717                  | 23     | Dadona and<br>Nagan Haveli | 0.663        | 35        | Uttan Priodesh           | 0.56        |
| 11   | Tamil Nadu                     | 0.709                  | 24     | Anwrachal                  |              | 36        | Bihan                    | 0.57        |
| 12   | Daman and Div                  | 0.708 -                | 24     | Pradesh                    | 0.661        |           |                          |             |
|      | Hastyana                       | 0.100                  | 25     | Tripuna                    | 0-658        |           |                          |             |
| 14   | Mizonam                        | 0.704                  | 26     | Meghalaya                  | 0.656        |           |                          |             |
|      |                                | ······                 | 27     | Andhara<br>Paradesh        | 0.649        |           |                          |             |
| 7    | ional average                  | HDI for In             | dia in | 2008 4900 0                | -467 . By 20 | 10. its o | verage HDI               | had suis    |

The national average HDI too India in 2008 was 0.467. By 2010, its average HDI had rusen to 0.519. UNDP, the sponsor of Human Development Index methodology since 1990, reported India's HDI to be 0.554 too 2012, an 18% increase India's HDI over its 2008. United Nations declared India's HDI is 0.586 in 2014, a 5.77% increase over 2012. As for the year 2018, HDI ton India stood at 0.647. HDI is composite index that takes into consideration (1) health, (2) Education and (3) Per capita income.