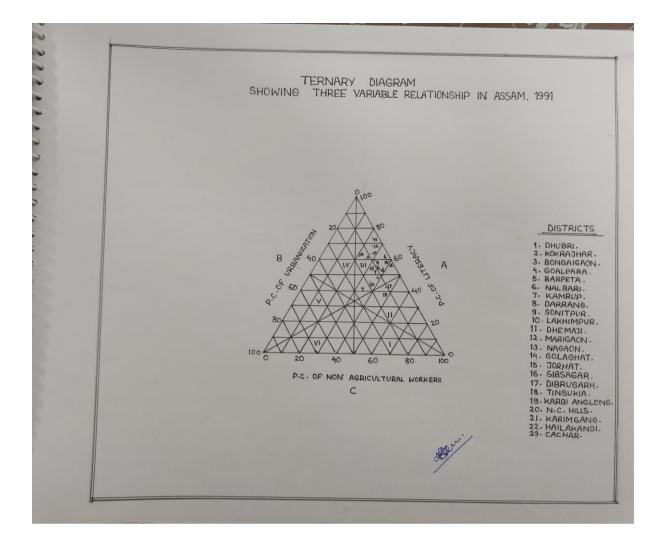

#### Ternary Diagram

Introduction :--- Ternary diagram is a Truingle showing the influence of three variables. The Diagram consists of an equilateral Truiangle. The sides of which tomm Three. Scales graduated 0-to 100 percent so that each a per borns zero on the two scales and 100 percent on the Third. It can be used whenever information can cerning Three variables can be converted into percentages Totalling 100. Any such set of Three percentages can be supresented by a point on the diagram. The position of which within the truiangle reflects the relative cloninance of each conpovent.

Mitora toor the first Time used the ternary diagram toor trunctional classification of towns in 1961 consus. His method of classifications is based on the concept of cloneinant trunctions of a city. The seven census categories of workers were granped into those loread non agricultural categories as gives below — gramp A = Industry III, IV, V, VI

grap B = Trade transport vII, VIII

1) C = Services (X

Mitria also divided the tryingle into cix Triangle suppresenting different combinations. These subo Triangle were builthen divided into tows parts by Three circle with centre at the nuddle at the triangle and readius equal to  $6\frac{2}{3}$ ,  $11\frac{2}{3}$  and  $16\frac{2}{3}$ . Any point within tirst circle was supposed to be suppresenting highly balance composition at A.B and C. The points of any sub trangle within the sceand circle wave classified and showing the birst marking function moderately balanced and the successified within the triangle as showing the birst ranking bunctions as moderately carraining two two etiens as moderate. The points of any subtriangle within the third cricle were, however classified as showing the birst ranking bunctions as moderately accentuated and the other two buntions as low finally. The points of may sub triangle Gertride the 3nd circle show the tirst ranking function highly anestuated and sumaining two function as low.

|                                        |        | Ternany Diago | am                      |                               |
|----------------------------------------|--------|---------------|-------------------------|-------------------------------|
| <u>Table: <math>\rightarrow</math></u> |        |               |                         |                               |
| Distoricts                             | Total  | Literacy Rate | P.C of<br>Usibanization | P.C of<br>Agricultural worker |
| 1. Dhuberi                             | 77.26  | 44.58         | 15.73                   | 34.68                         |
| 2. Kokstajhan                          | 39.36  | 62.09         | 9.68                    | 28.22                         |
| 3. Bongaigaon                          | 85.02  | 57.70         | 10.75                   | 31.54                         |
| 4. Goalpasia                           | 80.9   | 57.86         | 9.64                    | 32.49                         |
| 5. Banpeta                             | 715.26 | 57.45         | 9.32                    | 33.21                         |
| 6. Nalbasii                            | 90.13  | 62.12         | 2.56                    | 35.31                         |
| 7. kamerup                             | 154.54 | 42.08         | 21.19                   | 36.71                         |
| 8. Darrong                             | 72.99  | 57-54         | 6.75                    | 35.70                         |
| g. Sonitpur                            | 45.44  | 50.45         | 7.65                    | 41-91                         |
| 10. Lakhimpur                          | 91.17  | 64.67         | 7.17                    | 26.25                         |
| 11. Dhemaji                            | 71-04  | 75.78         | 2.61                    | 21.59                         |
| 12. Mosigaon                           | 71-32  | 66.35         | 7.23                    | 26.88                         |
| 13. Nagaon                             | 96.04  | 56-99         | 11.31                   | 31-68                         |
| 14. Golaghat                           | 101.13 | 57.89         | 5.83                    | 36.28                         |
| 15. Jorhad                             | 131.22 | 49.92         | 11-64                   | 38.44                         |
| 16. Sibsagan                           | 120.87 | 53.33         | 5.98                    | 40.68                         |
| 17.                                    | 138.04 | 42.24         | 12.76                   | 44.94                         |
| 18. Tinsukia                           | 125.54 | 40.05         | 13.14                   | 46.81                         |
| 19. K.A                                | 74.07  | 61.52         | 14.35                   | 25.12                         |
| 20. N.C.H.                             | 120.76 | 47.83         | 18.94                   | 33.23                         |
| 21. karimgang                          | 76-23  | 53.56         | 7.14                    | 39.28                         |
| 22. Hailakandi                         | 96.76  | 54.79         | 7-85                    | 37.36                         |
| 23. Cachan                             | 113 -  | 51.79         | 8.60                    | 39.45                         |