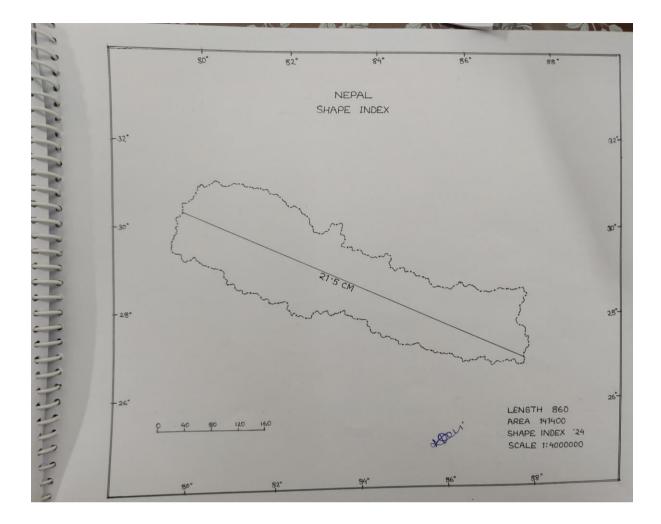

#### Shape Index of some selection countries:

Numerous observation have been made on the spatial shape of the states. There are five kind of shape of the states. These are - O Elongated () Compact, () Prorrupted () Fragmented () Perborated.

D <u>Elongated</u>: Here the length of states is at least nations greaters that of its breath. Then it is called elongated shape of the state e.g - Now sweden, chille, italy, Panama etc.

(1) <u>Compact</u>: A compact shape is are in which the distance between geography cal center of state and its peripherrial area is uniborm in all direction e.g. - France, Belgeum, poland etc.

The deflectant shape index to deblectant categories are calculated below in beggets, shape index =  $\frac{1.27A}{L^2}$ 

Hene, A = Asua, And L = Length.

Practical