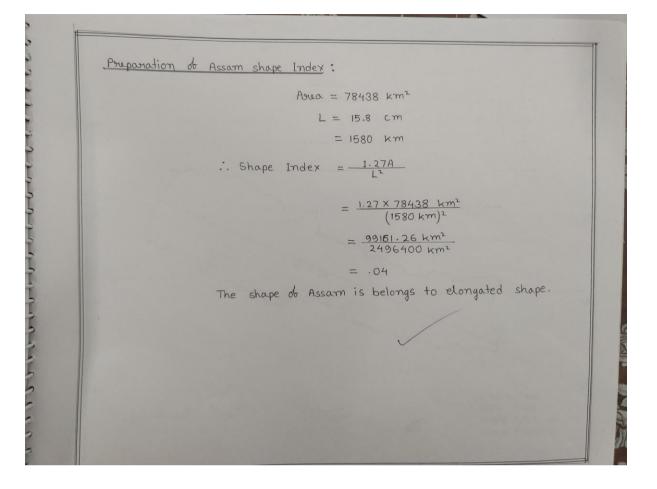

The deflectant shape index to deblectant categories are calculated below in beggets, shape index =  $\frac{1.27A}{L^2}$ 

Hene, A = Asua, And L = Length.

Practical