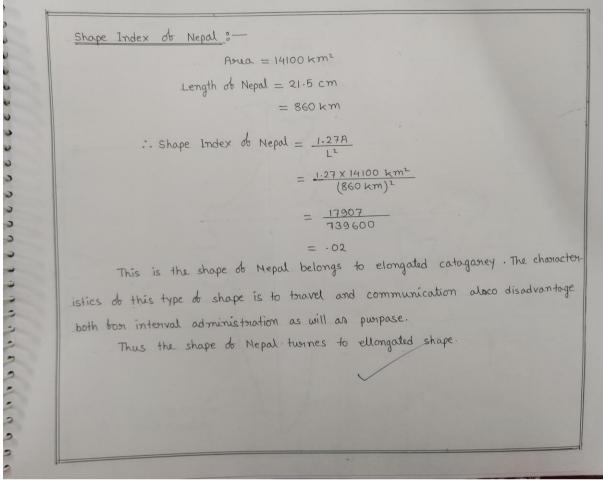

The deflectant shape index to deblectant categories are calculated below in beggets, shape index =  $\frac{1.27A}{L^2}$ 

Hene, A = Asua, And L = Length.

Practical