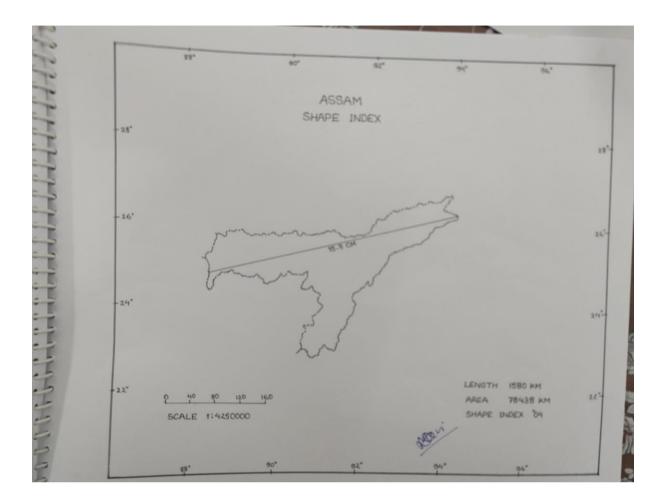

#### Shape Index of some selection countries:

Numerous observation have been made on the spatial shape of the states. There are five kind of shape of the states. These are - O Elongated () Compact, () Prorrupted () Fragmented () Perborated.

D <u>Elongated</u>: Here the length of states is at least nations greaters that of its breath. Then it is called elongated shape of the state e.g - Now sweden, chille, italy, Panama etc.

(1) <u>Compact</u>: A compact shape is are in which the distance between geography cal center of state and its peripherrial area is uniborm in all direction e.g. - France, Belgeum, poland etc.

The deflectant shape index to deblectant categories are calculated below in beggets, shape index =  $\frac{1.27A}{L^2}$ 

Hene, A = Asua, And L = Length.

Practical