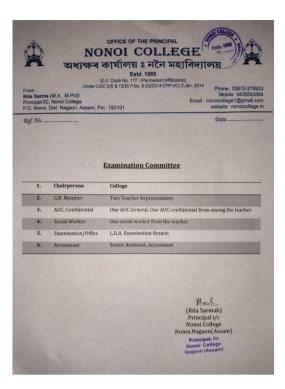

BA 6th Semester Marksheet (Internal examination)

Examination committee

Practical Examination Assessment of Practical Note

|            | _CONTENT                                               |
|------------|--------------------------------------------------------|
| UNIT :1    | - MAP WORK                                             |
|            | (a) HUMAN DEVELOPMENT INDEX IN INDIA.                  |
| UNIT:2 -   | - TERNARY DIAGRAM                                      |
|            | (A) SHOWING THREE VARIABLE RELATIONSHIP IN ASSAM 1991. |
| UNIT:3 -   | - SHAPE INDEX SOME SELECTED COUNTRIES                  |
|            | (a) ASSAM                                              |
|            | (b) NEPAL                                              |
|            | (C) INDIA                                              |
| UNIT \$4 - | - MAP WORK                                             |
|            | (A) NORTH - EAST INDIA TERRITORIAL CHANGES BEFORE 1947 |
|            | (b) TERRITORIAL CHANGE OF NORTH-EAST INDIA IN 1957-65  |
|            | (C) TERRITORIAL CHANGE OF NORTH - EAST INDIA IN 1972   |
| UNIT:5 -   | - INDEX NUMBER                                         |
|            | SHOWING THE PRODUCTION OF IRON                         |
|            |                                                        |
|            |                                                        |
|            |                                                        |